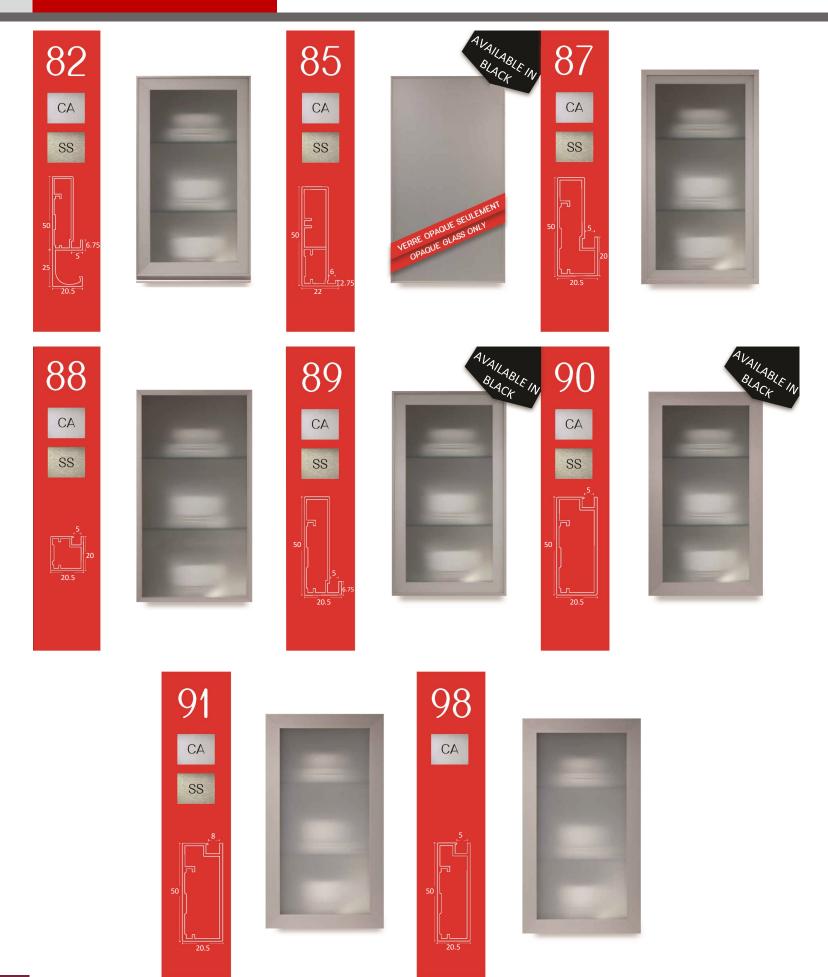

# CANMADE

S S S S S S S



# **CABINET DOORS**







THERMOFOIL DOORS

03







FP-B875

RP-P425 51 40 8

























### Aluminum Doors

09







2-3/8"

## POLYESTER DOORS

10

|                             | WF287/H699            |  |
|-----------------------------|-----------------------|--|
|                             | SF210/T604            |  |
|                             | W100                  |  |
|                             | WF263/K644            |  |
|                             | WF228(L444)           |  |
| ↑                           | WF294<br>(authentick) |  |
| → 3¥4"                      | WF310<br>(authentick) |  |
|                             | WF368<br>(Médina)     |  |
|                             | WF375<br>(Médina)     |  |
|                             | WF2O2<br>(Médina)     |  |
|                             | WF392<br>(authentick) |  |
|                             | WF393<br>(authentick) |