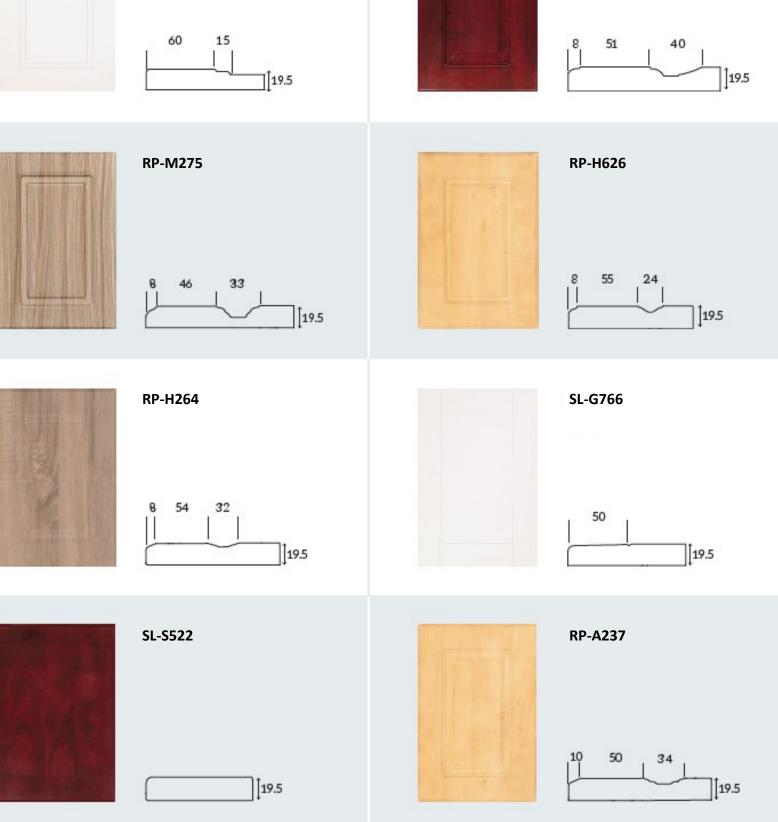

# CANMADE

S S S S S S S



# **CABINET DOORS**







THERMOFOIL DOORS

03







FP-B875

RP-P425 51 40 8

























### Aluminum Doors

09







2-3/8"

## POLYESTER DOORS

10

|                             | WF287/H699            |  |
|-----------------------------|-----------------------|--|
|                             | SF210/T604            |  |
|                             | W100                  |  |
|                             | WF263/K644            |  |
|                             | WF228(L444)           |  |
| ↑                           | WF294<br>(authentick) |  |
| → 3¥4"                      | WF310<br>(authentick) |  |
|                             | WF368<br>(Médina)     |  |
|                             | WF375<br>(Médina)     |  |
|                             | WF2O2<br>(Médina)     |  |
|                             | WF392<br>(authentick) |  |
|