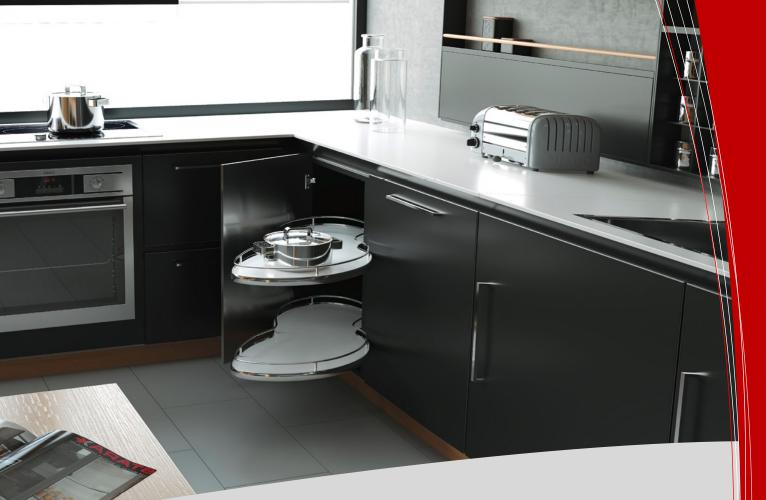

# CANMADE

S S S S S S S



# **CABINET DOORS**







THERMOFOIL DOORS

03







FP-B875

RP-P425 51 40 8

























### Aluminum Doors

09







2-3/8"

## POLYESTER DOORS

10

|                             | WF287/H699            |  |
|-----------------------------|-----------------------|--|
|                             | SF210/T604            |  |
|                             | W100                  |  |
|                             | WF263/K644            |  |
|                             | WF228(L444)           |  |
| ↑                           | WF294<br>(authentick) |  |
| → 3¥4"                      | WF310<br>(authentick) |  |
|                             | WF368<br>(Médina)     |  |
|                             | WF375<br>(Médina)     |  |
|