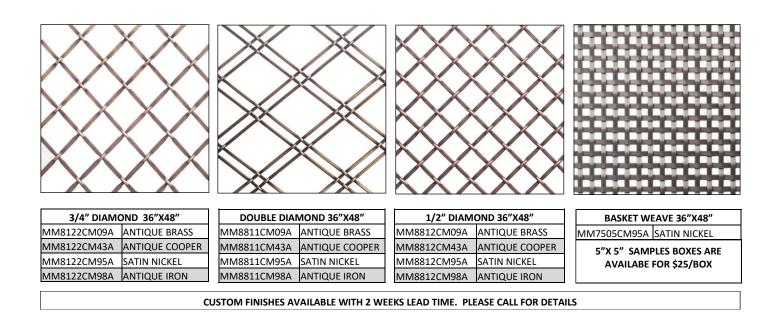

| Metalik Gri Metalic Grey | HG Açık Gri HG Light Grey |
|                           |                     |                          |                           |
| 1713                      | 1532                | 1259                     | 1565                      |
| Mat Açık Gri Light Grey   | Krem Cream          | Kırmızı Red              | Antrasit Anthracite       |
|                           |                     |                          |                           |
| <b>1537</b>               | 1531                | <b>1256</b>              | 1549                      |
| Kaşmir Cashmere           | Kapuçino Cappuccino | HG Siyah HG Black        | Bordo Bordeaux            |

#### **MATT PVC DOORS**





## 12

#### **GLASS EFFECT DOORS**





Wood Doors

13







14



#### **ALUMINUM DOOR GLASS OPTIONS**



#### **POLYESTER DOOR GLASS OPTIONS**



# 15 NOTES



| NOTES: | <br>_ |
|--------|-------|
|        | <br>  |
|        |       |
|        |       |
|        | <br>  |
|        |       |
|        |       |
|        | <br>  |
|        |       |
|        | <br>  |
|        |       |
|        | <br>  |
|        |       |
|        |       |
|        |       |



#### ORDERING

- $\Rightarrow$  Website: www.canmade.com
- ⇒ Phone: T (800) 668-7636 | L (905) 738-8886
- ⇒ Fax: (905) 738-0864
- $\Rightarrow$  Email: cnmdtor@canmade.com
- $\Rightarrow$  Customer Service is available from 7:30am until 4:30pm Eastern Time
- ⇒ \$25.00 Minimum Order unless purchasing item on back order or Online purchase
- ⇒ Will Call Orders available for pick up from 8:00am un