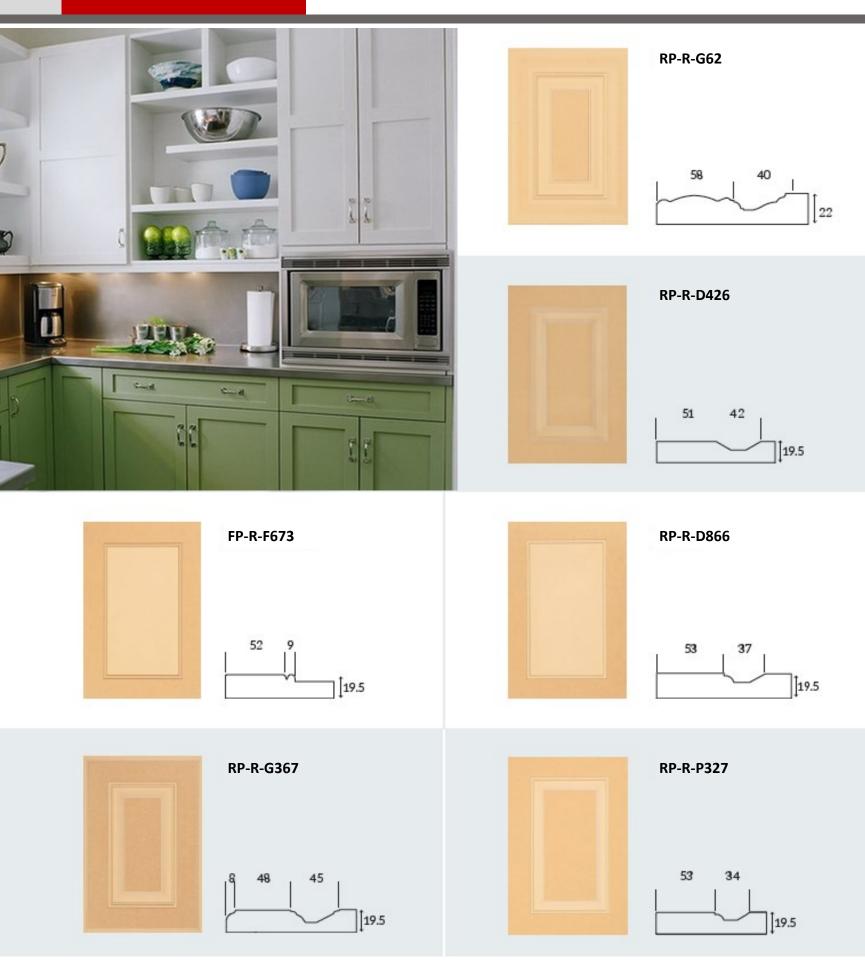

# CANMADE

S S S S S S S



# **CABINET DOORS**







THERMOFOIL DOORS

03







FP-B875

RP-P425 51 40 8

























### Aluminum Doors

09







2-3/8"

## POLYESTER DOORS

10

|                             | WF287/H699            |  |
|-----------------------------|-----------------------|--|
|                             | SF210/T604            |  |
|                             | W100                  |  |
|                             | WF263/K644            |  |
|                             | WF228(L444)           |  |
| ↑                           | WF294<br>(authentick) |  |
| → 3¥4"                      | WF310<br>(authentick) |  |
|                             | WF368<br>(Médina)     |  |
|                             | WF375<br>(Médina)     |  |
|                             | WF2O2<br>(Médina)     |  |
|                             | WF392<br>(authentick) |  |
|