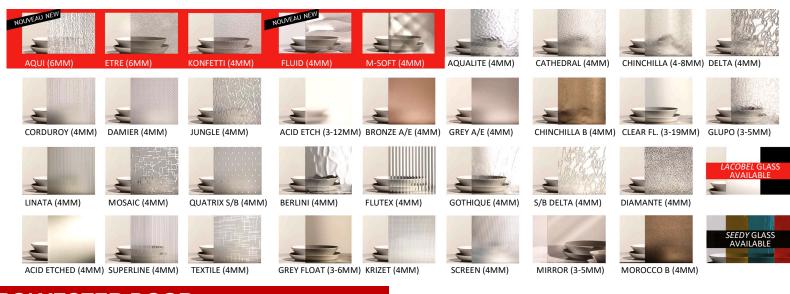

k Gri HG Light Grey |
|                           |                     |                          |                           |
| 1713                      | 1532                | 1259                     | 1565                      |
| Mat Açık Gri Light Grey   | Krem Cream          | Kırmızı Red              | Antrasit Anthracite       |
|                           |                     |                          |                           |
| <b>1537</b>               | 1531                | <b>1256</b>              | 1549                      |
| Kaşmir Cashmere           | Kapuçino Cappuccino | HG Siyah HG Black        | Bordo Bordeaux            |

#### **MATT PVC DOORS**





## 12

#### **GLASS EFFECT DOORS**





Wood Doors

13







14



#### **ALUMINUM DOOR GLASS OPTIONS**



#### **POLYESTER DOOR GLASS OPTIONS**



# 15 NOTES



| NOTES: | <br>_ |
|--------|-------|
|        | <br>  |
|        |       |
|        |       |
|        | <br>  |
|        |       |
|        |       |
|        | <br>  |
|        |       |
|        | <br>  |
|        |       |
|        | <br>  |
|        |       |
|        |       |
|        |       |



#### ORDERING

- $\Rightarrow$  Website: www.canmade.com
- ⇒ Phone: T (800) 668-7636 | L (905) 738-8886
- ⇒ Fax: (905) 738-0864
- $\Rightarrow$  Email: cnmdtor@canmade.com
- $\Rightarrow$  Customer Service is available from 7:30am until 4:30pm Eastern Time
- ⇒ \$25.00 Minimum Order unless purchasing item on back order or Online purchase
- ⇒ Will Call Orders available for pick up from 8:00am until 4:00pm, local warehouse time

The Ca