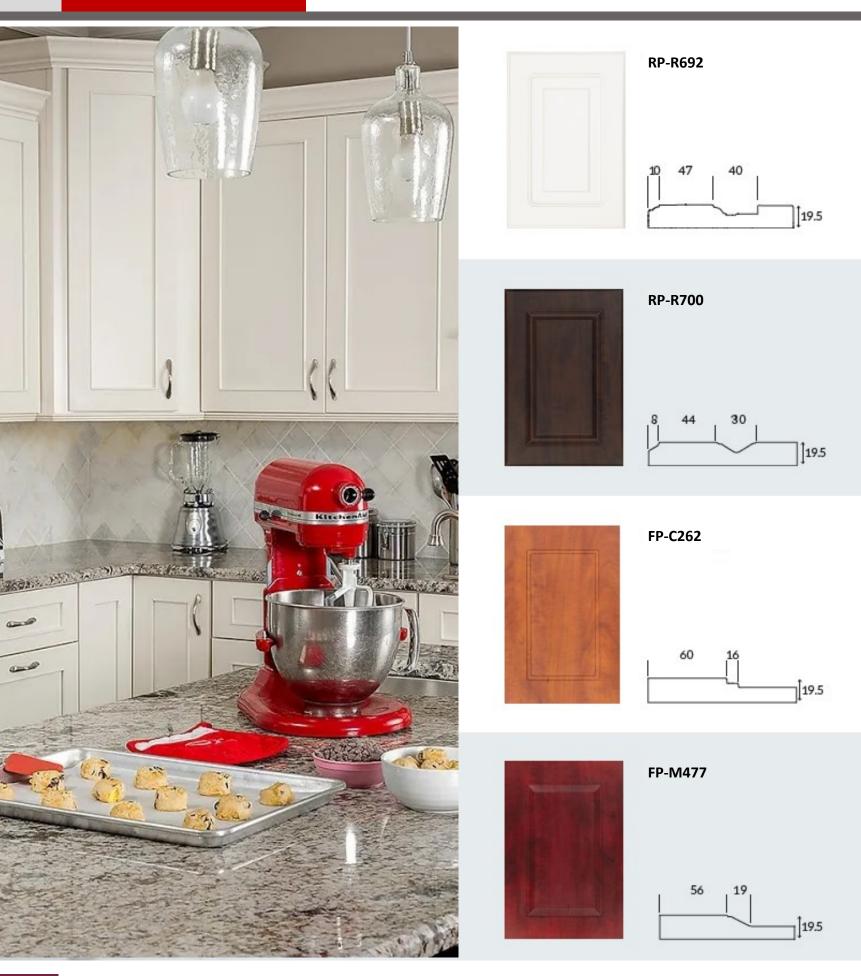

# CANMADE

S S S S S S S



# **CABINET DOORS**







THERMOFOIL DOORS

03







FP-B875

RP-P425 51 40 8

























### Aluminum Doors

09







2-3/8"

## POLYESTER DOORS

10

|                             | WF287/H699            |  |
|-----------------------------|-----------------------|--|
|                             | SF210/T604            |  |
|                             | W100                  |  |
|                             | WF263/K644            |  |
|                             | WF228(L444)           |  |
| ↑                           | WF294<br>(authentick) |  |
| → 3¥4"                      | WF310<br>(authentick) |  |
|                             | WF368<br>(Médina)     |  |
|                             | WF375<br>(Médina)     |  |
|                             | WF2O2<br>(Médina)     |  |
|                             | WF3