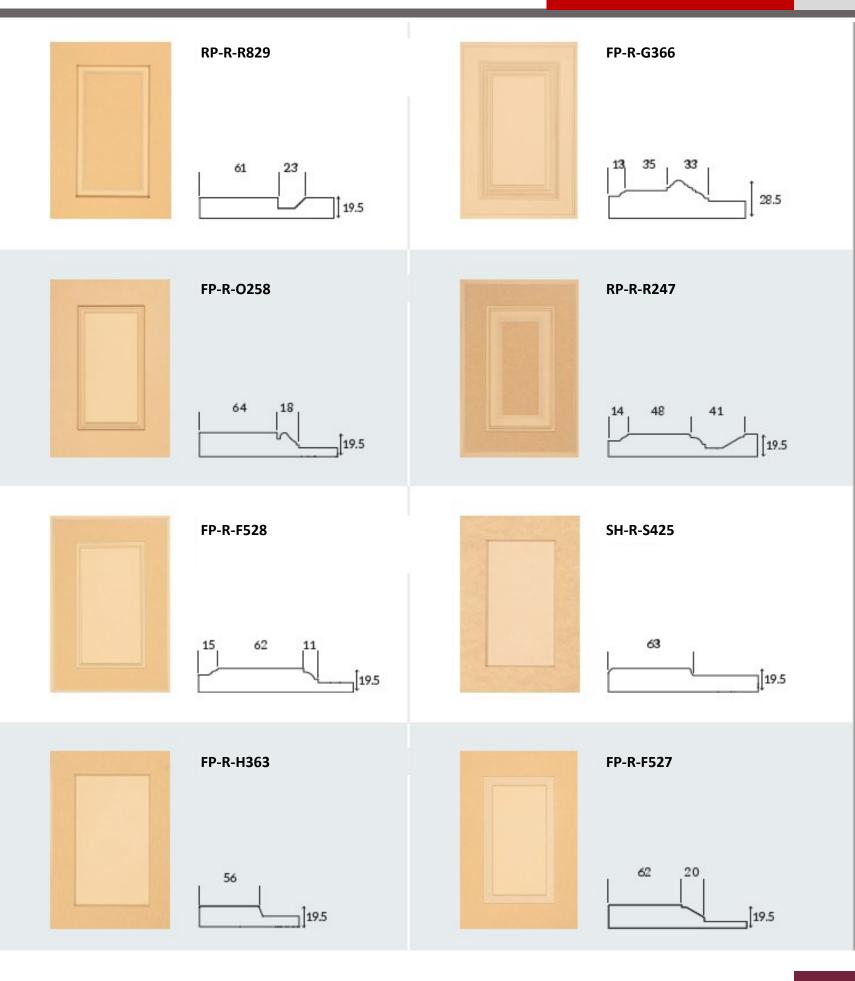

# CANMADE

S S S S S S S



# **CABINET DOORS**







THERMOFOIL DOORS

03







FP-B875

RP-P425 51 40 8

























### Aluminum Doors

09







2-3/8"

## POLYESTER DOORS

10

|                             | WF287/H699            |  |
|-----------------------------|-----------------------|--|
|                             | SF210/T604            |  |
|                             | W100                  |  |
|                             | WF263/K644            |  |
|                             | WF228(L444)           |  |
| ↑                           | WF294<br>(authentick) |  |
| → 3¥4"                      | WF310<br>(authentick) |  |
|                             | WF368<br>(Médina)     |  |
|                             | WF375<br>(Médina)     |  |
|                             | WF2O2<br>(Médina)     |  |
|                             | WF392<br>(authentick) |  |
|