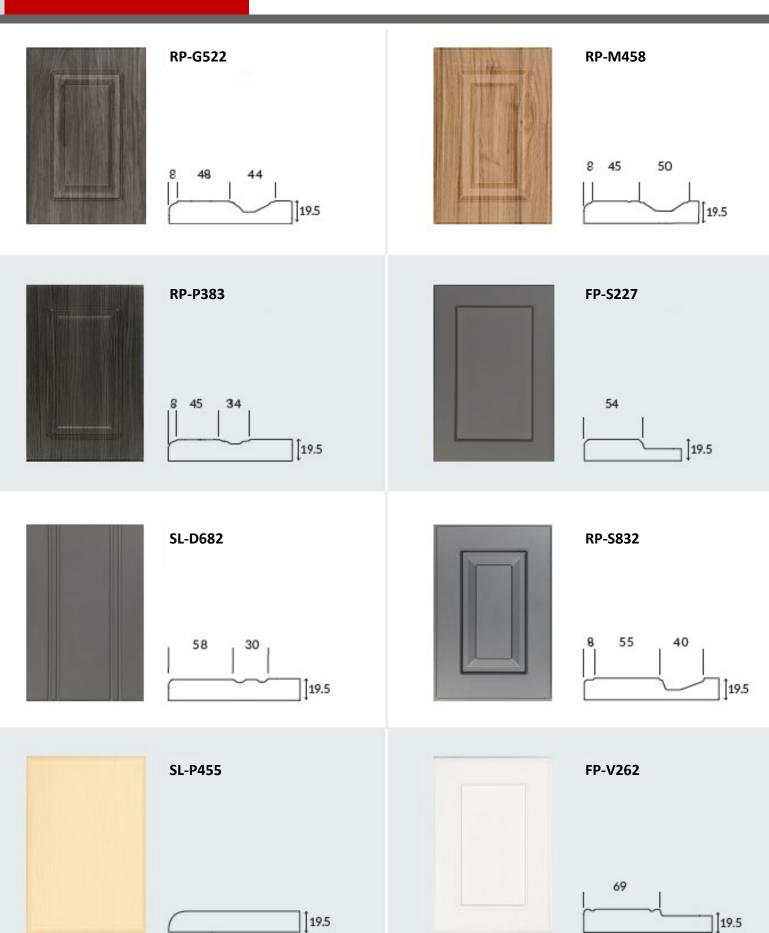

# CANMADE

S S S S S S S



# **CABINET DOORS**







THERMOFOIL DOORS

03







FP-B875

RP-P425 51 40 8

























### Aluminum Doors

09







2-3/8"

## POLYESTER DOORS

10

|                             | WF287/H699            |  |
|-----------------------------|-----------------------|--|
|                             | SF210/T604            |  |
|                             | W100                  |  |
|                             | WF263/K644            |  |
|                             | WF228(L444)           |  |
| ↑                           | WF294<br>(authentick) |  |
| → 3¥4"                      | WF310<br>(authentick) |  |
|                             | WF368<br>(Médina)     |  |
|                             | WF375<br>(Médina)     |  |
|                             | WF2O2<br>(Médina)     |  |
|                             | WF392<br>(authentick) |  |
|