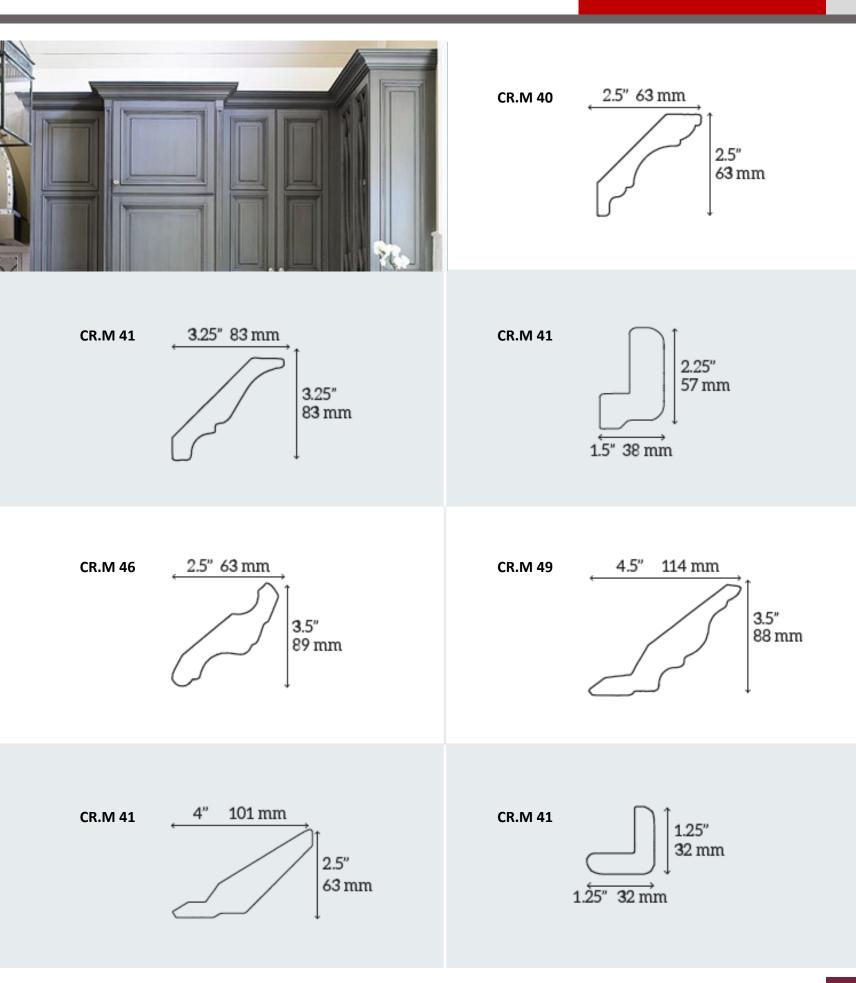

# CANMADE

S S S S S S S



# **CABINET DOORS**







THERMOFOIL DOORS

03







FP-B875

RP-P425 51 40 8

























### Aluminum Doors

09







2-3/8"

## POLYESTER DOORS

10

|                             | WF287/H699            |  |
|-----------------------------|-----------------------|--|
|                             | SF210/T604            |  |
|                             | W100                  |  |
|                             | WF263/K644            |  |
|                             | WF228(L444)           |  |
| ↑                           | WF294<br>(authentick) |  |
| → 3¥4"                      | WF310<br>(authentick) |  |
|                             | WF368<br>(Médina)     |  |
|                             | WF375<br>(Médina)     |  |
|                             | WF2O2<br>(Médina)     |  |
|