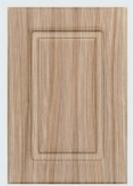

# CANMADE

S S S S S S S



# **CABINET DOORS**







THERMOFOIL DOORS

03







FP-B875

RP-P425 51 40 8

























### Aluminum Doors

09







2-3/8"

## POLYESTER DOORS

10

|                             | WF287/H699            |  |
|-----------------------------|-----------------------|--|
|                             | SF210/T604            |  |
|                             | W100                  |  |
|                             | WF263/K644            |  |
|                             | WF228(L444)           |  |
| ↑                           | WF294<br>(authentick) |  |
| → 3¥4"                      | WF310<br>(authentick) |  |
|                             | WF368<br>(Médina)     |  |
|                             | WF375<br>(Médina)     |  |
|                             | WF2O2<br>(Médina)     |  |
|                             | WF392<br>(authentick) |  |
|