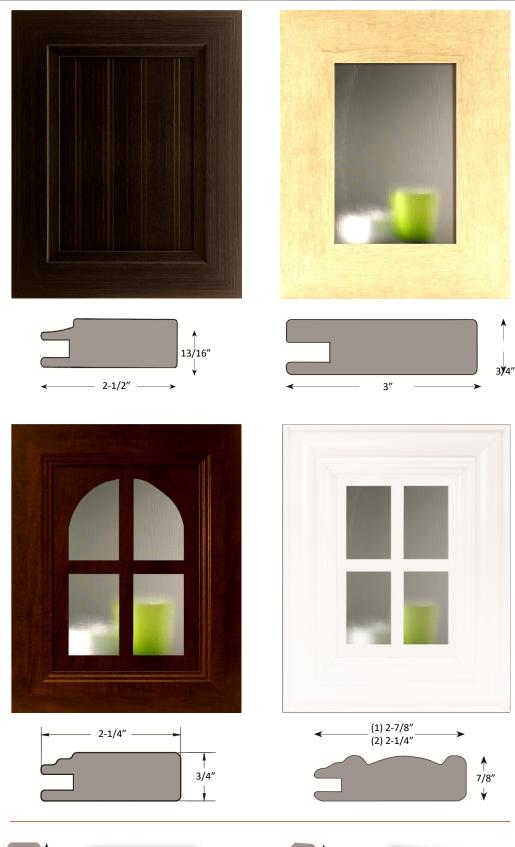

# **CABINET DOORS**

THERMOFOIL DOORS

03

FP-B875

RP-P425 51 40 8

### Aluminum Doors

09

2-3/8"

## POLYESTER DOORS

10

|                             | WF287/H699            |  |
|-----------------------------|-----------------------|--|
|                             | SF210/T604            |  |
|                             | W100                  |  |
|                             | WF263/K644            |  |
|                             | WF228(L444)           |  |
| ↑                           | WF294<br>(authentick) |  |
| → 3¥4"                      | WF310<br>(authentick) |  |
|                             | WF368<br>(Médina)     |  |
|                             | WF375<br>(Médina)     |  |
|                             | WF2O2<br>(Médina)     |  |
|                             | WF392<br>(authentick) |  |
|                             | WF393<br>(authentick) |  |
|                             | WF407<br>(Sawcut)     |  |
| (2) 2-1/4<br>↑<br>7/8″<br>↓ | WF408<br>(Sawcut)     |  |
|                             | WF409<br>(Sawcut)     |  |
| 2-7/16"                     | WF242/D609            |  |
| 2-3/8"                      | WF116                 |  |

#### **GLASS EFFECT DOORS**

Wood Doors

13

14