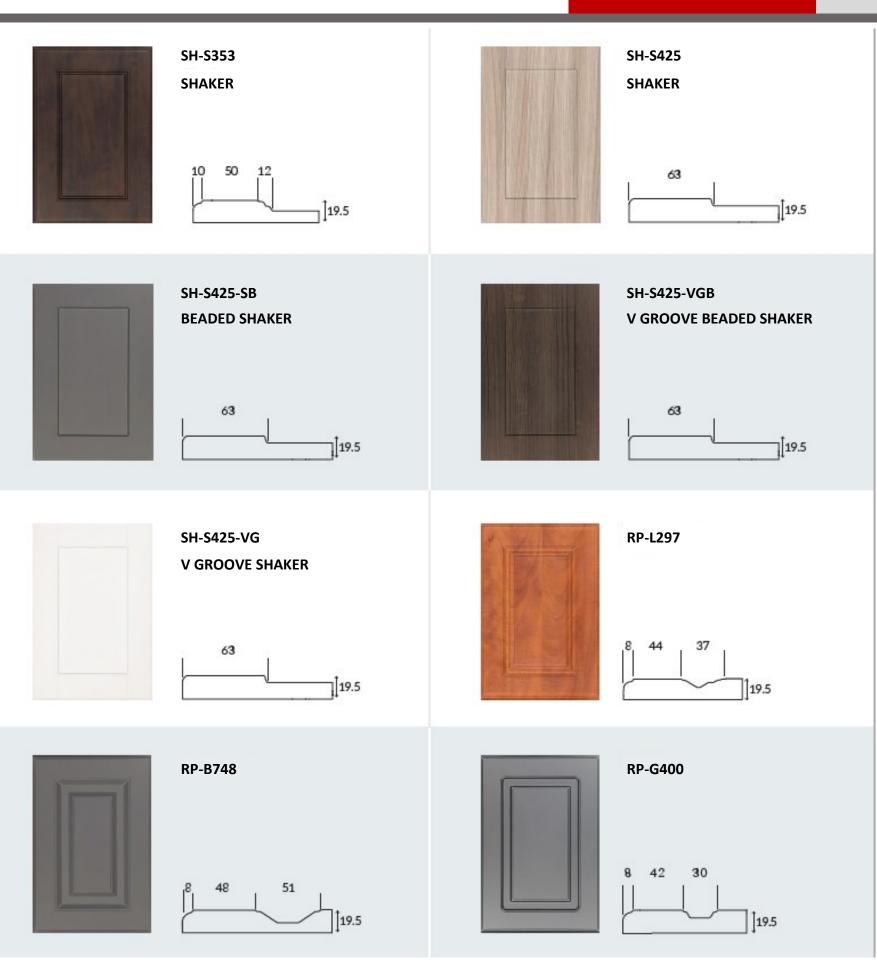

# CANMADE

S S S S S S S



# **CABINET DOORS**







THERMOFOIL DOORS

03







FP-B875

RP-P425 51 40 8

























### Aluminum Doors

09







2-3/8"

## POLYESTER DOORS

10

|                             | WF287/H699            |  |
|-----------------------------|-----------------------|--|
|                             | SF210/T604            |  |
|                             | W100                  |  |
|                             | WF263/K644            |  |
|                             | WF228(L444)           |  |
| ↑                           | WF294<br>(authentick) |  |
| → 3¥4"                      | WF310<br>(authentick) |  |
|                             | WF368<br>(Médina)     |  |
|                             | WF375<br>(Médina)     |  |
|                             | WF2O2<br>(Médina)     |  |
|                             | WF392<br>(authentick) |  |
|