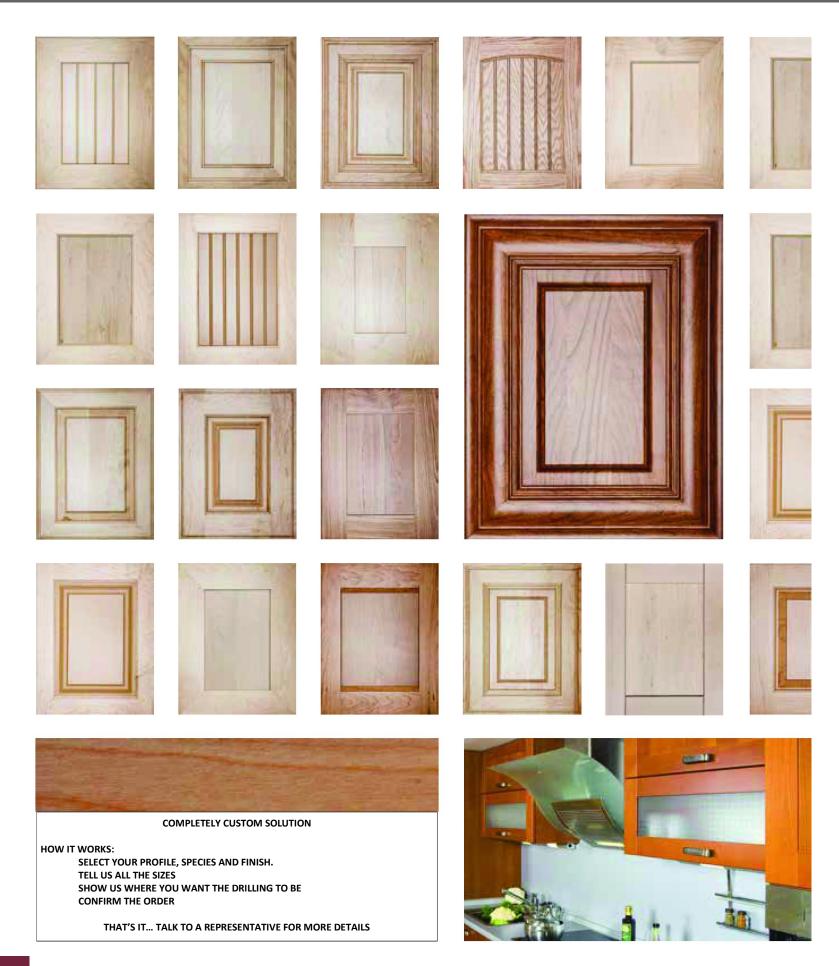

Damson       | Metalik Gri Metalic Grey | HG Açık Gri HG Light Grey |
|                           |                     |                          |                           |
| 1713                      | 1532                | 1259                     | 1565                      |
| Mat Açık Gri Light Grey   | Krem Cream          | Kırmızı Red              | Antrasit Anthracite       |
|                           |                     |                          |                           |
| <b>1537</b>               | 1531                | <b>1256</b>              | 1549                      |
| Kaşmir Cashmere           | Kapuçino Cappuccino | HG Siyah HG Black        | Bordo Bordeaux            |

#### **MATT PVC DOORS**





## 12

#### **GLASS EFFECT DOORS**





Wood Doors

13







14



#### **ALUMINUM DOOR GLASS OPTIONS**



#### **POLYESTER DOOR GLASS OPTIONS**



# 15 NOTES



| NOTES: | <br>_ |
|--------|-------|
|        | <br>  |
|        |       |
|        |       |
|        | <br>  |
|        |       |
|        |       |
|        | <br>  |
|        |       |
|        | <br>  |
|        |       |
|        | <br>  |
|        |       |
|        |       |
|        |       |



#### ORDERING

- $\Rightarrow$  Website: www.canmade.com
- ⇒ Phone: T (800) 668-7636 | L (905) 738-8886
- ⇒ Fax: (905) 738-0864
- $\Rightarrow$  Email: cnmdtor@canmade.com
- $\Rightarrow$  Customer Service is available from 7:30am until 4:30pm Eastern Time
- ⇒ \$25.00 Minimum Order unless purchasing item on back order or Online purchase
- ⇒ Will Call Orders available for pick up from 8