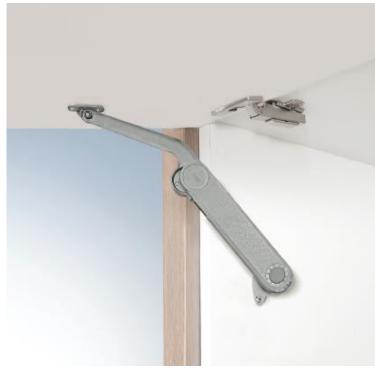

## AeroPlus, vertical opening door system.

Solution to be added to the AERO Line.

The compact and not invasive joint system guarantees excellent access to the interior space even in small cabinets. Easy of assembling on the side panel and with quick door fixing.

Suitable for doors from 300mm up to 1000mm of high and weigh between 1 and max 20kg; without restriction on the width dimension.

Different opening angles can be obtained with different installation dimensions.