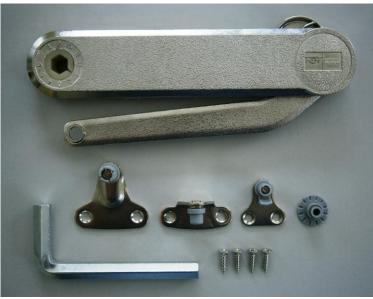

## Packing a in kit, consisting of:

- 1 AeroPlus joint
- bracket for wooden door
- bracket for aluminium frame
- bracket for cabinet
- 1 adjustment hole cover
- 4 selftapping screws Ø4x16mm
- SW10 adjustment key
- Assembly instruction