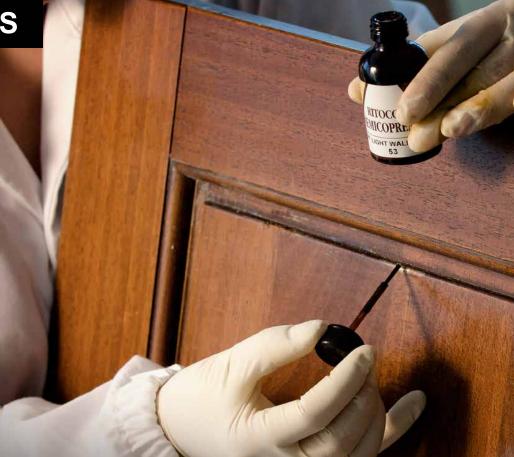

#### 2. TOUCH UPS

The ideal product to touch up all imperfections on solid, synthetic Formica or laminated wooden surfaces. To be used on indoor or outdoor wood.