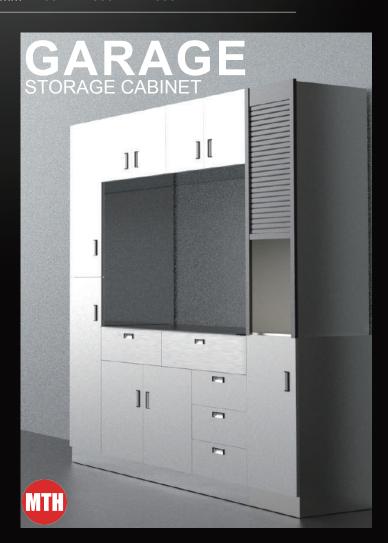

# CATALOG GARAGE AND OUTDOOR COMFORT



# **COUNTER TOP**



Sandwich Panel Anit-Corrosion

#304 Stainless Steel Anti-Scratch 6mm or 10mm Thickness

\*Could be

# **Assembly Variation**



2200mm × 550mm × 1900mm 2200mm × 550mm × 2300mm 2200mm × 550mm × 2300mm





Min.680mm Min.330mm W Min.300mm

#### ROLLER SHUTTER



Min.500mm Н D Min.450mm W Customzied

**BASE UNIT** 



Min. 680mm Min. 550mm Min. 300mm

## TALL UNIT



D

W

Min.1520mm Min.550mm Min.400mm





# **System**





#### 200/250mm

- **W** 200/250mm
- **D** 650mm
- **H** 800mm





# 600mm

- **W** 600mm
- **D** 650mm
- **H** 800mm









20mm SLATE PLANE for Counter Top



#### 800mm

- **W** 800mm
- **D** 650mm
- **H** 660mm



#### 900mm

- **W** 900mm
- **D** 650mm
- **H** 800mm







6mm SLATE PLANE for Door





**BLUE** 



**Kitchenware Accessories** 



STAINLESS STEEL **PULL-OUT FAUCET** 



**CUTLERY TRAY** 



STAINLESS STEEL **SINK** 



NAPOLEON (CANADA) **BBQ GRILL** 

### **Optional Accessories**



**PROPANE GAS** SLIDE

For 600/900mm Cabinet



**#304 STAINLESS STEEL PULL-OUT BASKET** For 200/ 250mm

Cabinet



**ALUMINIUM EXTENSION TABLE** 

For 900mm Cabinet