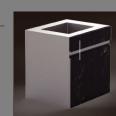

#### 900mm

- **W** 900mm
- **D** 650mm
- **H** 800mm

6mm SLATE PLANE for Door

**BLUE** 

**Kitchenware Accessories** 

STAINLESS STEEL **PULL-OUT FAUCET** 

**CUTLERY TRAY** 

STAINLESS STEEL **SINK** 