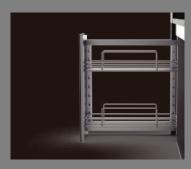

### **Optional Accessories**

**PROPANE GAS** SLIDE

For 600/900mm Cabinet

**#304 STAINLESS STEEL PULL-OUT BASKET** For 200/ 250mm

Cabinet

**ALUMINIUM EXTENSION TABLE** 

For 900mm Cabinet