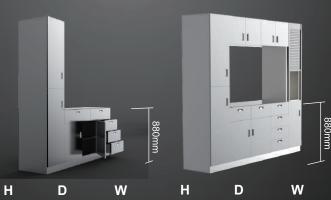

# **Assembly Variation**

2200mm × 550mm × 1900mm 2200mm × 550mm × 2300mm 2200mm × 550mm × 2300mm

Min.680mm Min.330mm W Min.300mm

#### ROLLER SHUTTER

Min.500mm Н D Min.450mm W Customzied

**BASE UNIT** 

Min. 680mm Min. 550mm Min. 300mm

## TALL UNIT

D

W

Min.1520mm Min.550mm Min.400mm