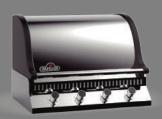

10mm Thickness

\*Could be

# **Assembly Variation**



2200mm × 550mm × 1900mm 2200mm × 550mm × 2300mm 2200mm × 550mm × 2300mm





Min.680mm Min.330mm W Min.300mm

#### ROLLER SHUTTER



Min.500mm Н D Min.450mm W Customzied

**BASE UNIT** 



Min. 680mm Min. 550mm Min. 300mm

## TALL UNIT



D

W

Min.1520mm Min.550mm Min.400mm





# **System**





#### 200/250mm

- **W** 200/250mm
- **D** 650mm
- **H** 800mm





# 600mm

- **W** 600mm
- **D** 650mm
- **H** 800mm









20mm SLATE PLANE for Counter Top



#### 800mm

- **W** 800mm
- **D** 650mm
- **H** 660mm



#### 900mm

- **W** 900mm
- **D** 650mm
- **H** 800mm







6mm SLATE PLANE for Door





**BLUE** 



**Kitchenware Accessories** 



STAINLESS STEEL **PULL-OUT FAUCET** 



**CUTLERY TRAY** 



STAINLESS STEEL **SINK** 



NAPOLEON (CANADA) **BBQ GRILL** 

### **Optional Accessories**



**PROPANE GAS** SLIDE

For 600/900mm Cabinet



**#304 STAINLESS STEEL PULL-OUT BASKET** For 200/ 250mm

Cabinet



**ALUMINIUM EXTENSION TABLE** 

For 900mm Cabinet