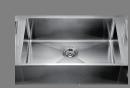

#### 900mm

- **W** 900mm
- **D** 650mm
- **H** 800mm

6mm SLATE PLANE for Door

**BLUE** 

**Kitchenware Accessories** 

STAINLESS STEEL **PULL-OUT FAUCET** 

**CUTLERY TRAY** 

STAINLESS STEEL **SINK** 