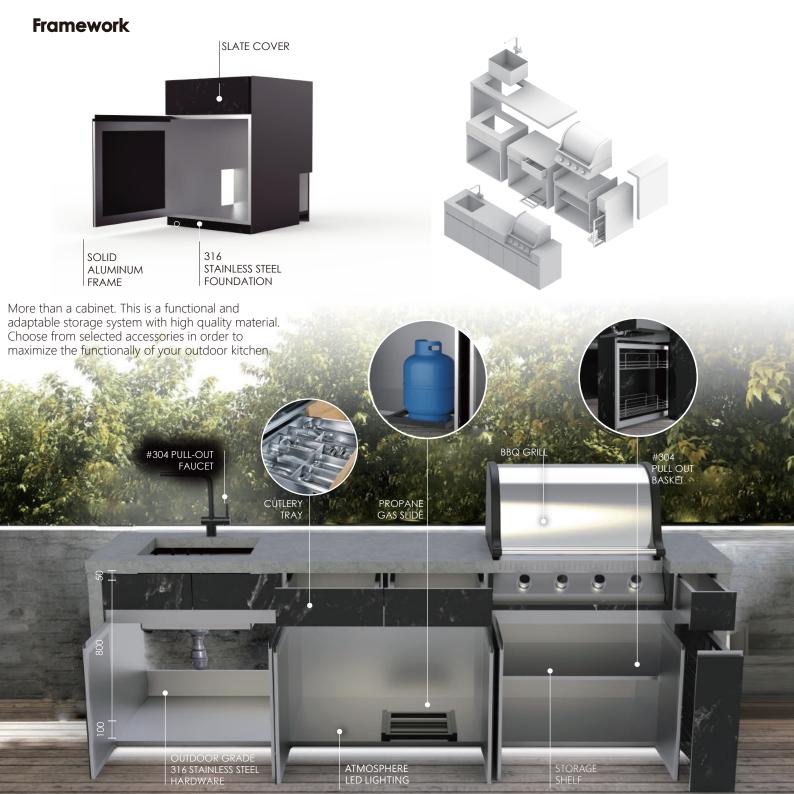

# **COUNTER TOP**

Sandwich Panel Anit-Corrosion

#304 Stainless Steel Anti-Scratch 6mm or 10mm Thickness

\*Could be

#### ROLLER SHUTTER

Min.500mm Н D Min.450mm W Customzied

**BASE UNIT** 

Min. 680mm Min. 550mm Min. 300mm

## TALL UNIT

D

W

Min.1520mm Min.550mm Min.400mm

#### 200/250mm

- **W** 200/250mm
- **D** 650mm
- **H** 800mm

# 600mm

- **W** 600mm
- **D** 650mm
- **H** 800mm

20mm SLATE PLANE for Counter Top

#### 800mm

- **W** 800mm
- **D** 650mm
- **H** 660mm

#### 900mm

- **W** 900mm
- **D** 650mm
- **H** 800mm

6mm SLATE PLANE for Door

**BLUE** 

**Kitchenware Accessories** 

STAINLESS STEEL **PULL-OUT FAUCET** 

**CUTLERY TRAY** 

STAINLESS STEEL **SINK** 

NAPOLEON (CANADA) **BBQ GRILL** 

### **Optional Accessories**

**PROPANE GAS** SLIDE

For 600/900mm Cabinet

**#304 STAINLESS STEEL PULL-OUT BASKET** For 200/ 250mm

Cabinet

**ALUMINIUM EXTENSION TABLE** 

For 900mm Cabinet