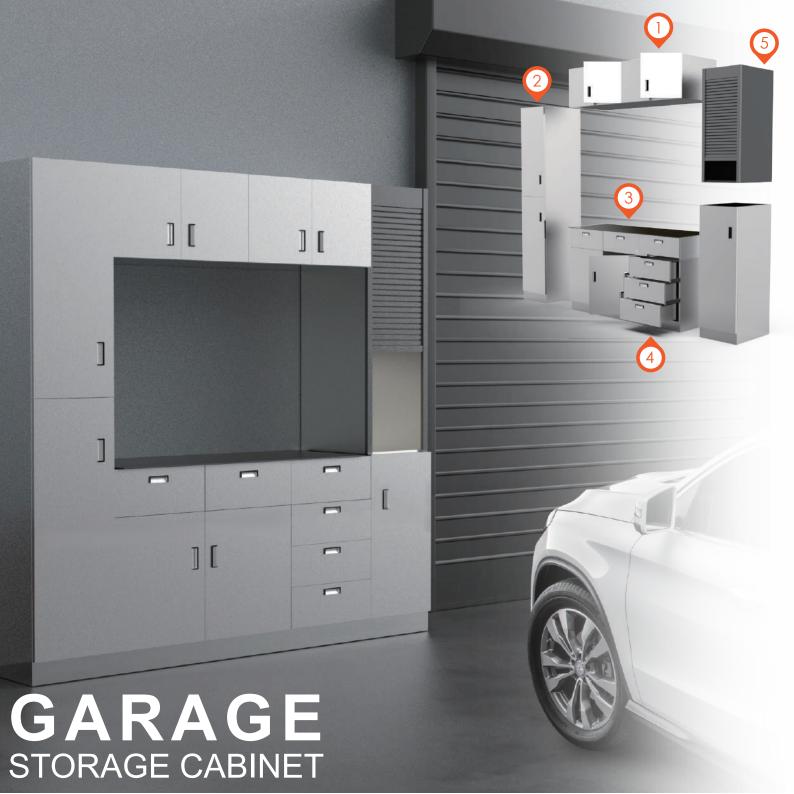

# CATALOG GARAGE AND OUTDOOR COMFORT



# **COUNTER TOP**



Sandwich Panel Anit-Corrosion

#304 Stainless Steel Anti-Scratch 6mm or 10mm Thickness

\*Could be

# **Assembly Variation**



2200mm × 550mm × 1900mm 2200mm × 550mm × 2300mm 2200mm × 550mm × 2300mm





Min.680mm Min.330mm W Min.300mm

#### ROLLER SHUTTER



Min.500mm Н D Min.450mm W Customzied

**BASE UNIT** 



Min. 680mm Min. 550mm Min. 300mm

## TALL UNIT



D

W

Min.1520mm Min.550mm Min.400mm





# **System**





#### 200/250mm

- **W** 200/250mm
- **D** 650mm
- **H** 800mm





# 600mm

- **W** 600mm
- **D** 650mm
- **H** 800mm









20mm SLATE PLANE for Counter Top



#### 800mm

- **W** 800mm
- **D** 650mm
- **H** 660mm



#### 900mm

- **W** 900mm
- **D** 650mm
- **H** 800mm







6mm SLATE PLANE for Door





**BLUE** 



**Kitchenware Accessories*