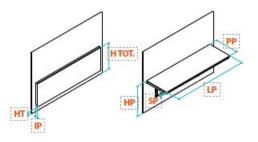

нтот.

Voila Table space saving table solution for horizontal and vertical beds. Space saving table system with wallet mechanism that can be used for all horizontal and vertical beds thanks to a system of levers. The mechanism is designed to prevent accidental self-closing.

| MEASUREMENTS |        |  |
|--------------|--------|--|
| LP           | 1350mm |  |
| HP           | 750mm  |  |
| PP           | 570mm  |  |
| SP           | 18mm   |  |
| IP           | 67mm   |  |
| н тот        | 719mm  |  |
| HT           | 149mm  |  |