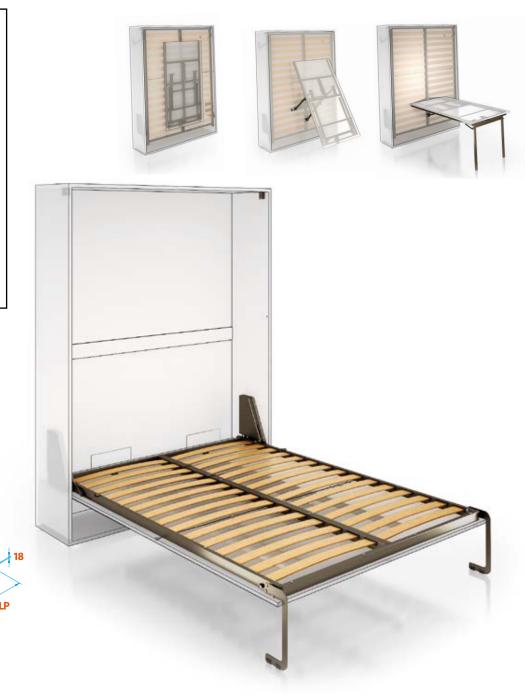

#### 4. GHOST TABLE BEDS

Ghost Table space saving solution for vertical beds. The mesh will not need any additional processing for the installation of the table. The synchronized legs are retractable and open automatically with a shockproof PVC fitting toecap. The movement mechanism is controlled by suitable gas springs. The security lock is mandatory.