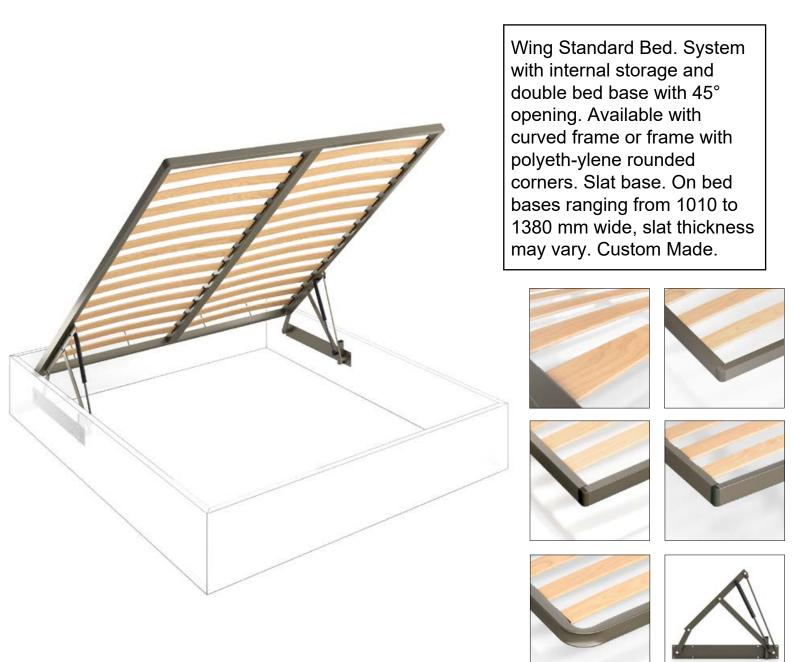

## 8. STORAGE BEDS

Handy Beds Frame with 40x30 mm profile with polyethylene rounded corners. On bed bases ranging from 1010 to 1380 mm wide, slat thickness may vary.50x25 mm profile with polyethylene rounded corners or cut and folded construction.