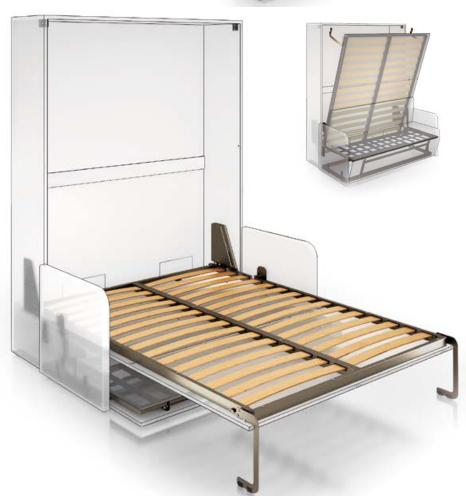

### 2. GHOST BEDS

Ghost space saving solution for vertical beds. The synchronized legs are retractable and open automatically with a shockproof PVC fitting toecap. The movement mechanism is controlled by suitable gas springs.

#### **GHOST SOFA BEDS**

Ghost Sofa space saving solution for vertical beds. The door is smooth and can be made with reduced dimensions. The synchronized legs are retractable and open automatically with a shockproof PVC fitting toecap. The movement mechanism is controlled by suitable gas springs.