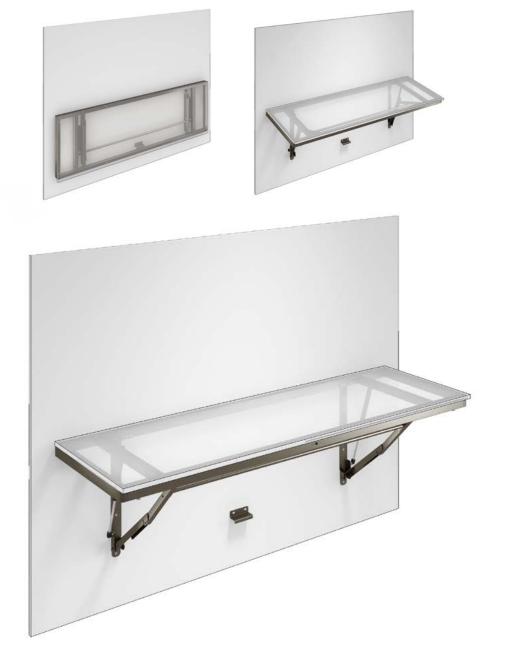

нтот.

Voila Table space saving table solution for horizontal and vertical beds. Space saving table system with wallet mechanism that can be used for all horizontal and vertical beds thanks to a system of levers. The mechanism is designed to prevent accidental self-closing.