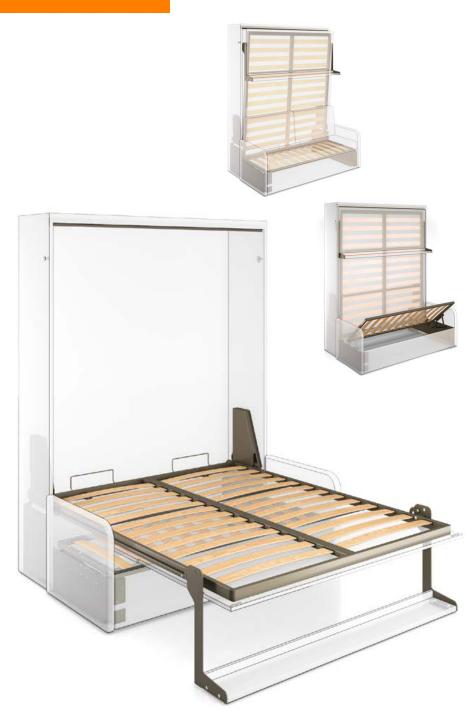

### 2. GHOST BEDS

Ghost space saving solution for vertical beds. The synchronized legs are retractable and open automatically with a shockproof PVC fitting toecap. The movement mechanism is controlled by suitable gas springs.

#### **GHOST SOFA BEDS**

Ghost Sofa space saving solution for vertical beds. The door is smooth and can be made with reduced dimensions. The synchronized legs are retractable and open automatically with a shockproof PVC fitting toecap. The movement mechanism is controlled by suitable gas springs.

#### 4. GHOST TABLE BEDS

Ghost Table space saving solution for vertical beds. The mesh will not need any additional processing for the installation of the table. The synchronized legs are retractable and open automatically with a shockproof PVC fitting toecap. The movement mechanism is controlled by suitable gas springs. The security lock is mandatory.