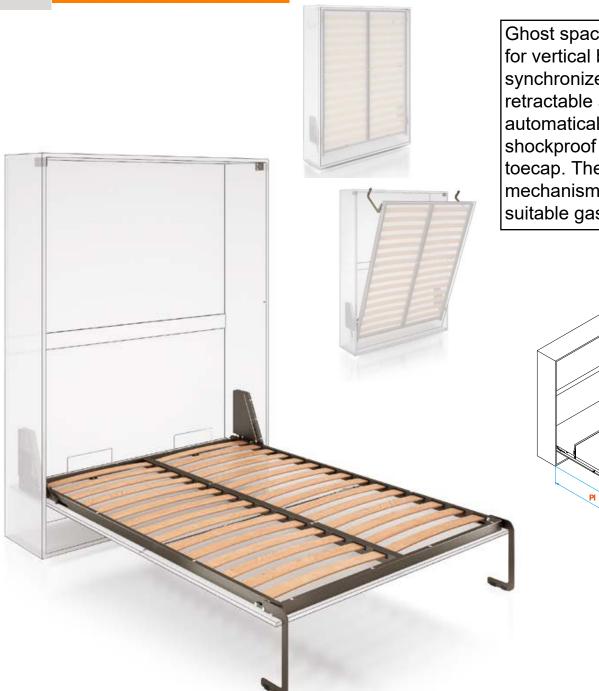

### 2. GHOST BEDS

Ghost space saving solution for vertical beds. The synchronized legs are retractable and open automatically with a shockproof PVC fitting toecap. The movement mechanism is controlled by suitable gas springs.