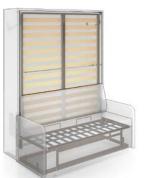

#### **GHOST SOFA BEDS**

Ghost Sofa space saving solution for vertical beds. The door is smooth and can be made with reduced dimensions. The synchronized legs are retractable and open automatically with a shockproof PVC fitting toecap. The movement mechanism is controlled by suitable gas springs.