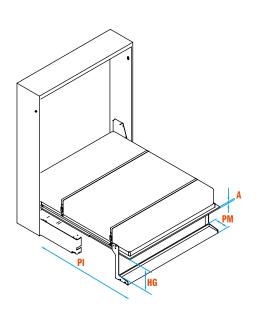

#### **6.** OPLA STANDING BEDS

Opla Standing space saving solution for vertical beds. The door is smooth and worked for the application of the sofa. It is designed for the construction of a storage compartment under the sofa. The support leg is also used as a shelf support that maintains the position parallel to the floor.