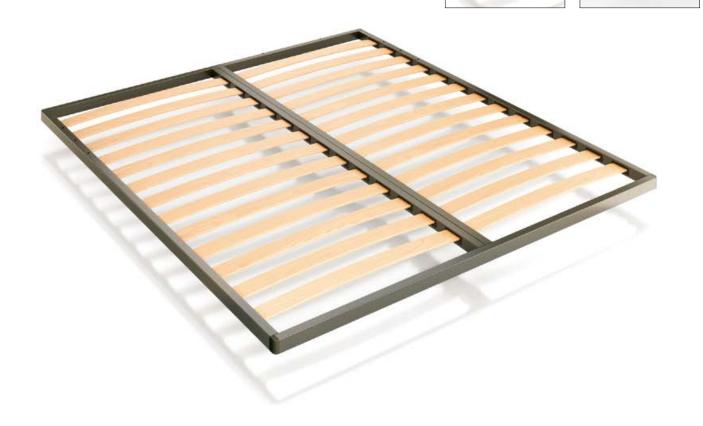

## 8. STORAGE BEDS

Handy Beds Frame with 40x30 mm profile with polyethylene rounded corners. On bed bases ranging from 1010 to 1380 mm wide, slat thickness may vary.50x25 mm profile with polyethylene rounded corners or cut and folded construction.