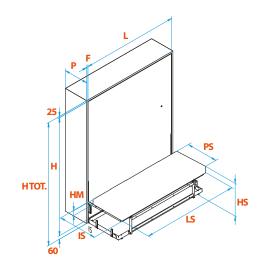

| MEASUREMENTS |        |  |
|--------------|--------|--|
| LP           | 1350mm |  |
| HP           | 750mm  |  |
| PP           | 570mm  |  |
| SP           | 18mm   |  |
| IP           | 67mm   |  |
| н тот        | 719mm  |  |
| HT           | 149mm  |  |