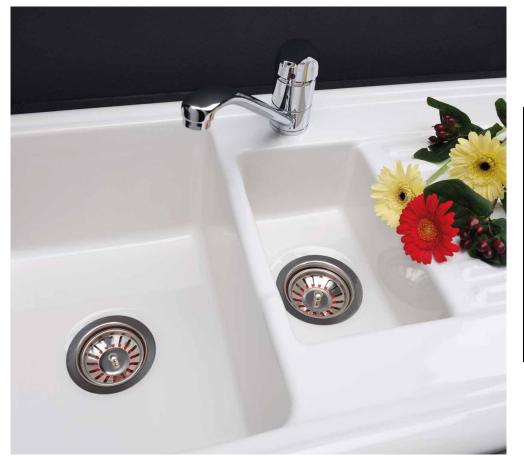

#### **REGINOX**

Our sinks are made in fireclay ovens meaning they are superior in strength and have a high glossy finish. Due to this manufacturing process these sinks do have a tolerance either way. Our ceramic range has a range of variety from inset sinks with a drainer to under mount sinks without drainer.