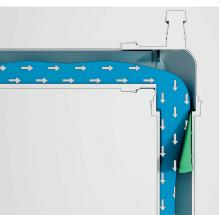

The Panama Siphon from RGX is a smart space-saving siphon. Panama is a complete drainage system which saves a lot of space in every cabinet. The P-Trap is replaced with an integrated recoil rubber valve, preventing gas and water from coming back up the drain.

#### Panama Canal Section

The Panama Siphon is named after the Panama Canal, which connects the Caribbean Sea with the Pacific Ocean. The Panama Canal is very important, as it shortens the distance required saving the trip around South America. With the Panama Siphon there is no need for a detour, the water flows directly from the sink to the sewer.