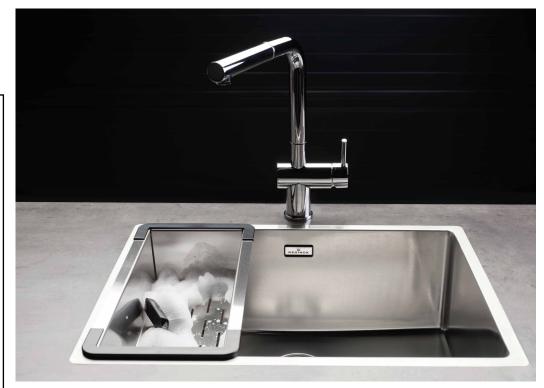

# 3. REGINOX

You will see these characteristics in the New York range by Reginox. These sinks have a sleek and modern design, they are deep-drawn without welding or folded seams. The new comfort plug waste outlet also means there is less chance of leaks and bacteria build up, as well as adding to the sleek appearance of the whole sink.

#### **REGINOX**

Our sinks are made in fireclay ovens meaning they are superior in strength and have a high glossy finish. Due to this manufacturing process these sinks do have a tolerance either way. Our ceramic range has a range of variety from inset sinks with a drainer to under mount sinks without drainer.

### 5. REGINOX INSET

The R18 series is made from the best steel and is characterized by its inset installation. With our lifetime guarantee on stainless steel sinks, you will enjoy our sinks for years to come. For our integrated, semi-integrated and under build installation options, take a look at our L18 series.