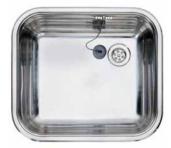

# 3. REGINOX

You will see these characteristics in the New York range by Reginox. These sinks have a sleek and modern design, they are deep-drawn without welding or folded seams. The new comfort plug waste outlet also means there is less chance of leaks and bacteria build up, as well as adding to the sleek appearance of the whole sink.

#### **REGINOX**

Our sinks are made in fireclay ovens meaning they are superior in strength and have a high glossy finish. Due to this manufacturing process these sinks do have a tolerance either way. Our ceramic range has a range of variety from inset sinks with a drainer to under mount sinks without drainer.