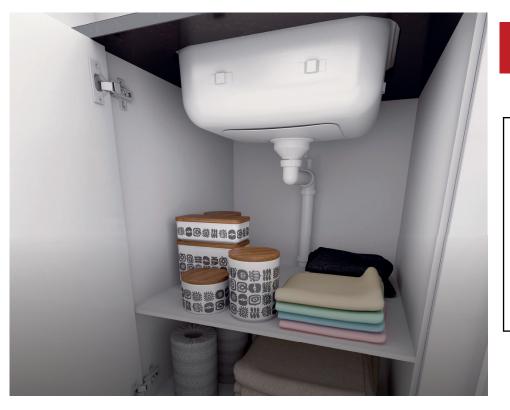

The Panama Siphon from RGX is a smart space-saving siphon. Panama is a complete drainage system which saves a lot of space in every cabinet. The P-Trap is replaced with an integrated recoil rubber valve, preventing gas and water from coming back up the drain.

#### Panama Canal Section

The Panama Siphon is named after the Panama Canal, which connects the Caribbean Sea with the Pacific Ocean. The Panama Canal is very important, as it shortens the distance required saving the trip around South America. With the Panama Siphon there is no need for a detour, the water flows directly from the sink to the sewer.