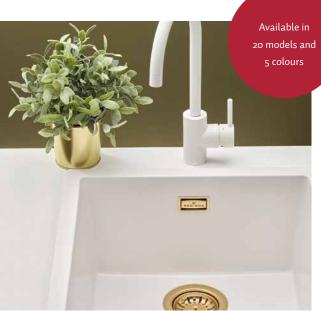

# 3. REGINOX

You will see these characteristics in the New York range by Reginox. These sinks have a sleek and modern design, they are deep-drawn without welding or folded seams. The new comfort plug waste outlet also means there is less chance of leaks and bacteria build up, as well as adding to the sleek appearance of the whole sink.

#### **REGINOX**

Our sinks are made in fireclay ovens meaning they are superior in strength and have a high glossy finish. Due to this manufacturing process these sinks do have a tolerance either way. Our ceramic range has a range of variety from inset sinks with a drainer to under mount sinks without drainer.