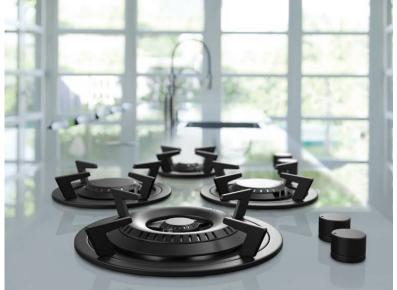

## **TULIP COOKING**

Enhance your kitchen with the beautiful and expressive style of our gas cook tops, suitable for virtually any counter top material\*. Custom-tailor the look to your tastes, and enjoy advanced technology that makes it easier than ever for you to pursue your love of cooking.