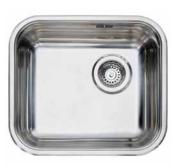

### 5. REGINOX INSET

The R18 series is made from the best steel and is characterized by its inset installation. With our lifetime guarantee on stainless steel sinks, you will enjoy our sinks for years to come. For our integrated, semi-integrated and under build installation options, take a look at our L18 series.