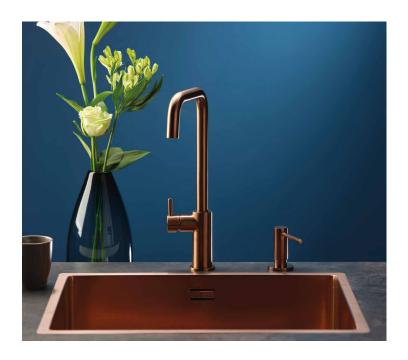

# 3. REGINOX

You will see these characteristics in the New York range by Reginox. These sinks have a sleek and modern design, they are deep-drawn without welding or folded seams. The new comfort plug waste outlet also means there is less chance of leaks and bacteria build up, as well as adding to the sleek appearance of the whole sink.

#### **REGINOX**

Our sinks are made in fireclay ovens meaning they are superior in strength and have a high glossy finish. Due to this manufacturing process these sinks do have a tolerance either way. Our ceramic range has a range of variety from inset sinks with a drainer to under mount sinks without drainer.