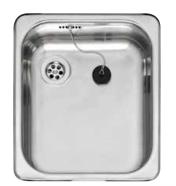

### 5. REGINOX INSET

The R18 series is made from the best steel and is characterized by its inset installation. With our lifetime guarantee on stainless steel sinks, you will enjoy our sinks for years to come. For our integrated, semi-integrated and under build installation options, take a look at our L18 series.