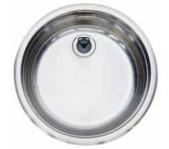

# 3. REGINOX

You will see these characteristics in the New York range by Reginox. These sinks have a sleek and modern design, they are deep-drawn without welding or folded seams. The new comfort plug waste outlet also means there is less chance of leaks and bacteria build up, as well as adding to the sleek appearance of the whole sink.