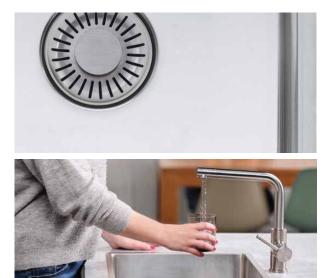

The Panama Siphon from RGX is a smart space-saving siphon. Panama is a complete drainage system which saves a lot of space in every cabinet. The P-Trap is replaced with an integrated recoil rubber valve, preventing gas and water from coming back up the drain.

#### Panama Canal Section

The Panama Siphon is named after the Panama Canal, which connects the Caribbean Sea with the Pacific Ocean. The Panama Canal is very important, as it shortens the distance required saving the trip around South America. With the Panama Siphon there is no need for a detour, the water flows directly from the sink to the sewer.