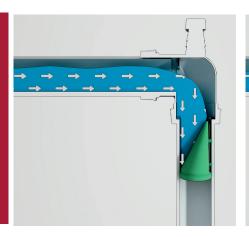

The Panama Siphon from RGX is a smart space-saving siphon. Panama is a complete drainage system which saves a lot of space in every cabinet. The P-Trap is replaced with an integrated recoil rubber valve, preventing gas and water from coming back up the drain.

#### Panama Canal Section

The Panama Siphon is named after the Panama Canal, which connects the Caribbean Sea with the Pacific Ocean. The Panama Canal is very important, as it shortens the distance required saving the trip around South America. With the Panama Siphon there is no need for a detour, the water flows directly from the sink to the sewer.