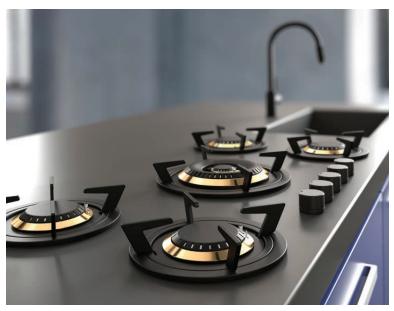

## **TULIP COOKING**

Enhance your kitchen with the beautiful and expressive style of our gas cook tops, suitable for virtually any counter top material\*. Custom-tailor the look to your tastes, and enjoy advanced technology that makes it easier than ever for you to pursue your love of cooking.