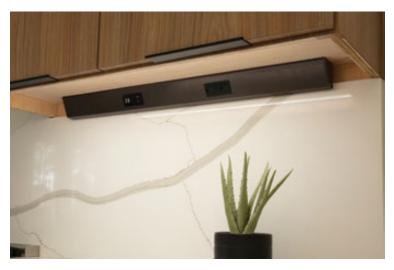

#### LIGHTED STRIPS 2.

Our Lighted power strips are multi-outlet devices designed to provide power to multiple electronic devices simultaneously. They feature built-in LED indicators that illuminate when the power strip is active, offering a visual cue of its operational status.

#### 3. ANGLED STRIPS

Crafted with innovation in mind, our angled power strips are ingeniously designed to accommodate bulky adapters and plugs, ensuring maximum utilization of each outlet. With a unique slanted shape, they effortlessly provide convenience and efficiency in powering various devices at once.