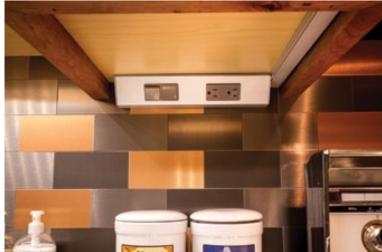

#### LIGHTED STRIPS 2.

Our Lighted power strips are multi-outlet devices designed to provide power to multiple electronic devices simultaneously. They feature built-in LED indicators that illuminate when the power strip is active, offering a visual cue of its operational status.

#### 3. ANGLED STRIPS

Crafted with innovation in mind, our angled power strips are ingeniously designed to accommodate bulky adapters and plugs, ensuring maximum utilization of each outlet. With a unique slanted shape, they effortlessly provide convenience and efficiency in powering various devices at once.