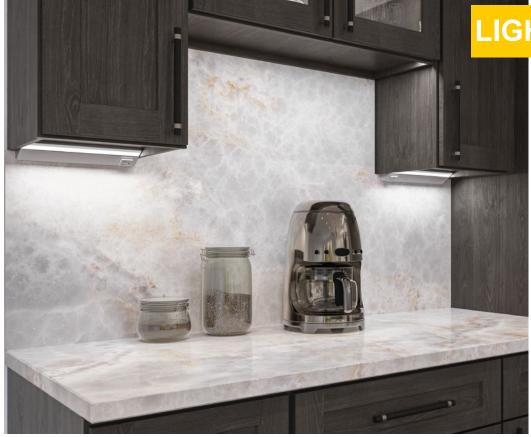

#### LIGHTED STRIPS 2.

Our Lighted power strips are multi-outlet devices designed to provide power to multiple electronic devices simultaneously. They feature built-in LED indicators that illuminate when the power strip is active, offering a visual cue of its operational status.

#### 3. ANGLED STRIPS

Crafted with innovation in mind, our angled power strips are ingeniously designed to accommodate bulky adapters and plugs, ensuring maximum utilization of each outlet. With a unique slanted shape, they effortlessly provide convenience and efficiency in powering various devices at once.