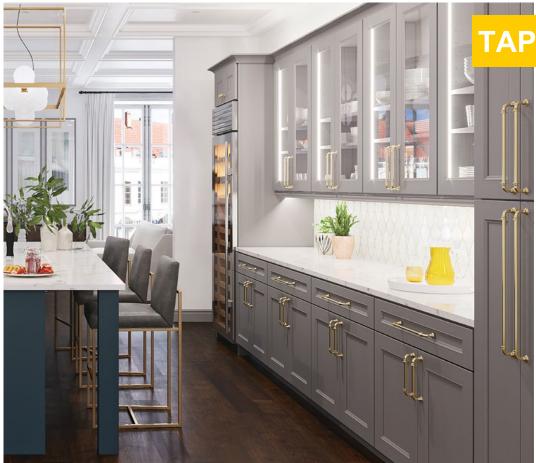

#### TAPE LIGHTING4.

Tape Lighting, a versatile lighting solution, finds its place in our modern spaces. With its flexible design and easy installation, our tape lighting illuminates interiors with seamless elegance, offering a dynamic way to enhance ambiance and style.

### **5. LINEAR FIXTURES**

Our linear fixtures redefine illumination, seamlessly merging functionality with aesthetics. Crafted with precision, our linear fixtures transform spaces into captivating environments, embodying our commitment to innovative and elegant lighting solutions.