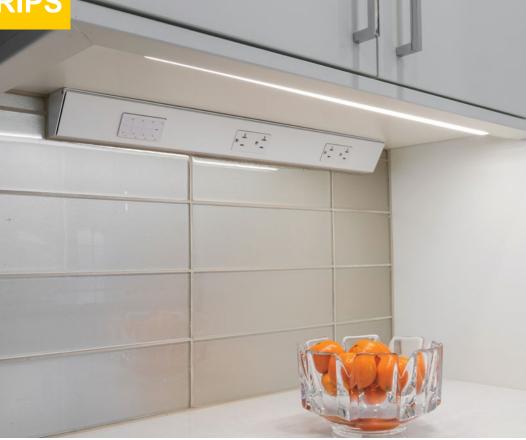

#### LIGHTED STRIPS 2.

Our Lighted power strips are multi-outlet devices designed to provide power to multiple electronic devices simultaneously. They feature built-in LED indicators that illuminate when the power strip is active, offering a visual cue of its operational status.

#### 3. ANGLED STRIPS

Crafted with innovation in mind, our angled power strips are ingeniously designed to accommodate bulky adapters and plugs, ensuring maximum utilization of each outlet. With a unique slanted shape, they effortlessly provide convenience and efficiency in powering various devices at once.