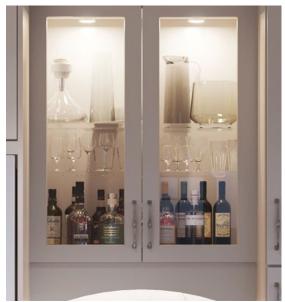

#### PUCK LIGHTS 6.

Our Puck Lights mount into shelving, cubbies, cabinets, or any space to highlight decorative objects. All LED Puck Lights are UL listed with a 5-year warranty and rated for 50,000 hours (8 hours a day for 17 years).