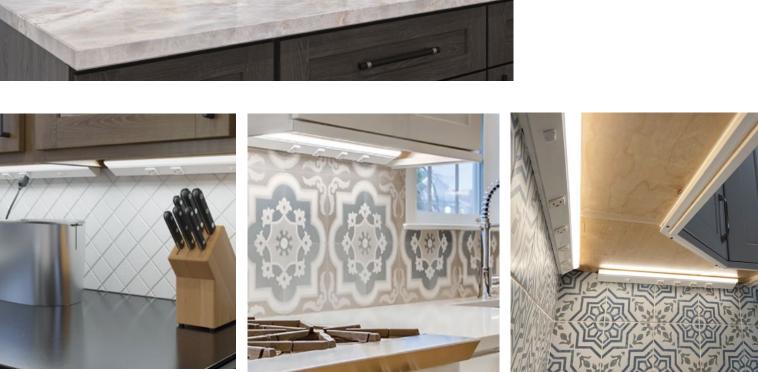

#### LIGHTED STRIPS 2.

Our Lighted power strips are multi-outlet devices designed to provide power to multiple electronic devices simultaneously. They feature built-in LED indicators that illuminate when the power strip is active, offering a visual cue of its operational status.

#### 3. ANGLED STRIPS

Crafted with innovation in mind, our angled power strips are ingeniously designed to accommodate bulky adapters and plugs, ensuring maximum utilization of each outlet. With a unique slanted shape, they effortlessly provide convenience and efficiency in powering various devices at once.

#### TAPE LIGHTING4.

Tape Lighting, a versatile lighting solution, finds its place in our modern spaces. With its flexible design and easy installation, our tape lighting illuminates interiors with seamless elegance, offering a dynamic way to enhance ambiance and style.